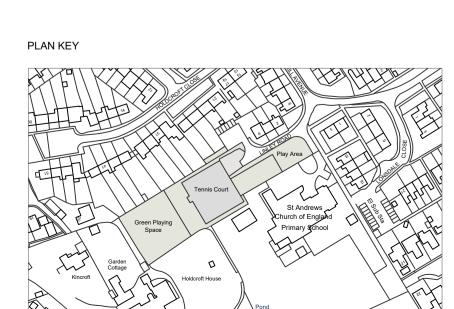

## **BLUNSDON PARISH COUNCIL**

PRO

COMMUNITY SPORT AND LEISURE ENHANCEMENTS

LOCATION

RECREATION GROUND LINLEY ROAD BLUNSDON SN26 7AP

DRAWING TITLE

## LOCATION PLAN

STATI

SPATIAL COORDINATION (PLANNING)

D21-023

D21-023 / DWG / 0001 .01

50 A1