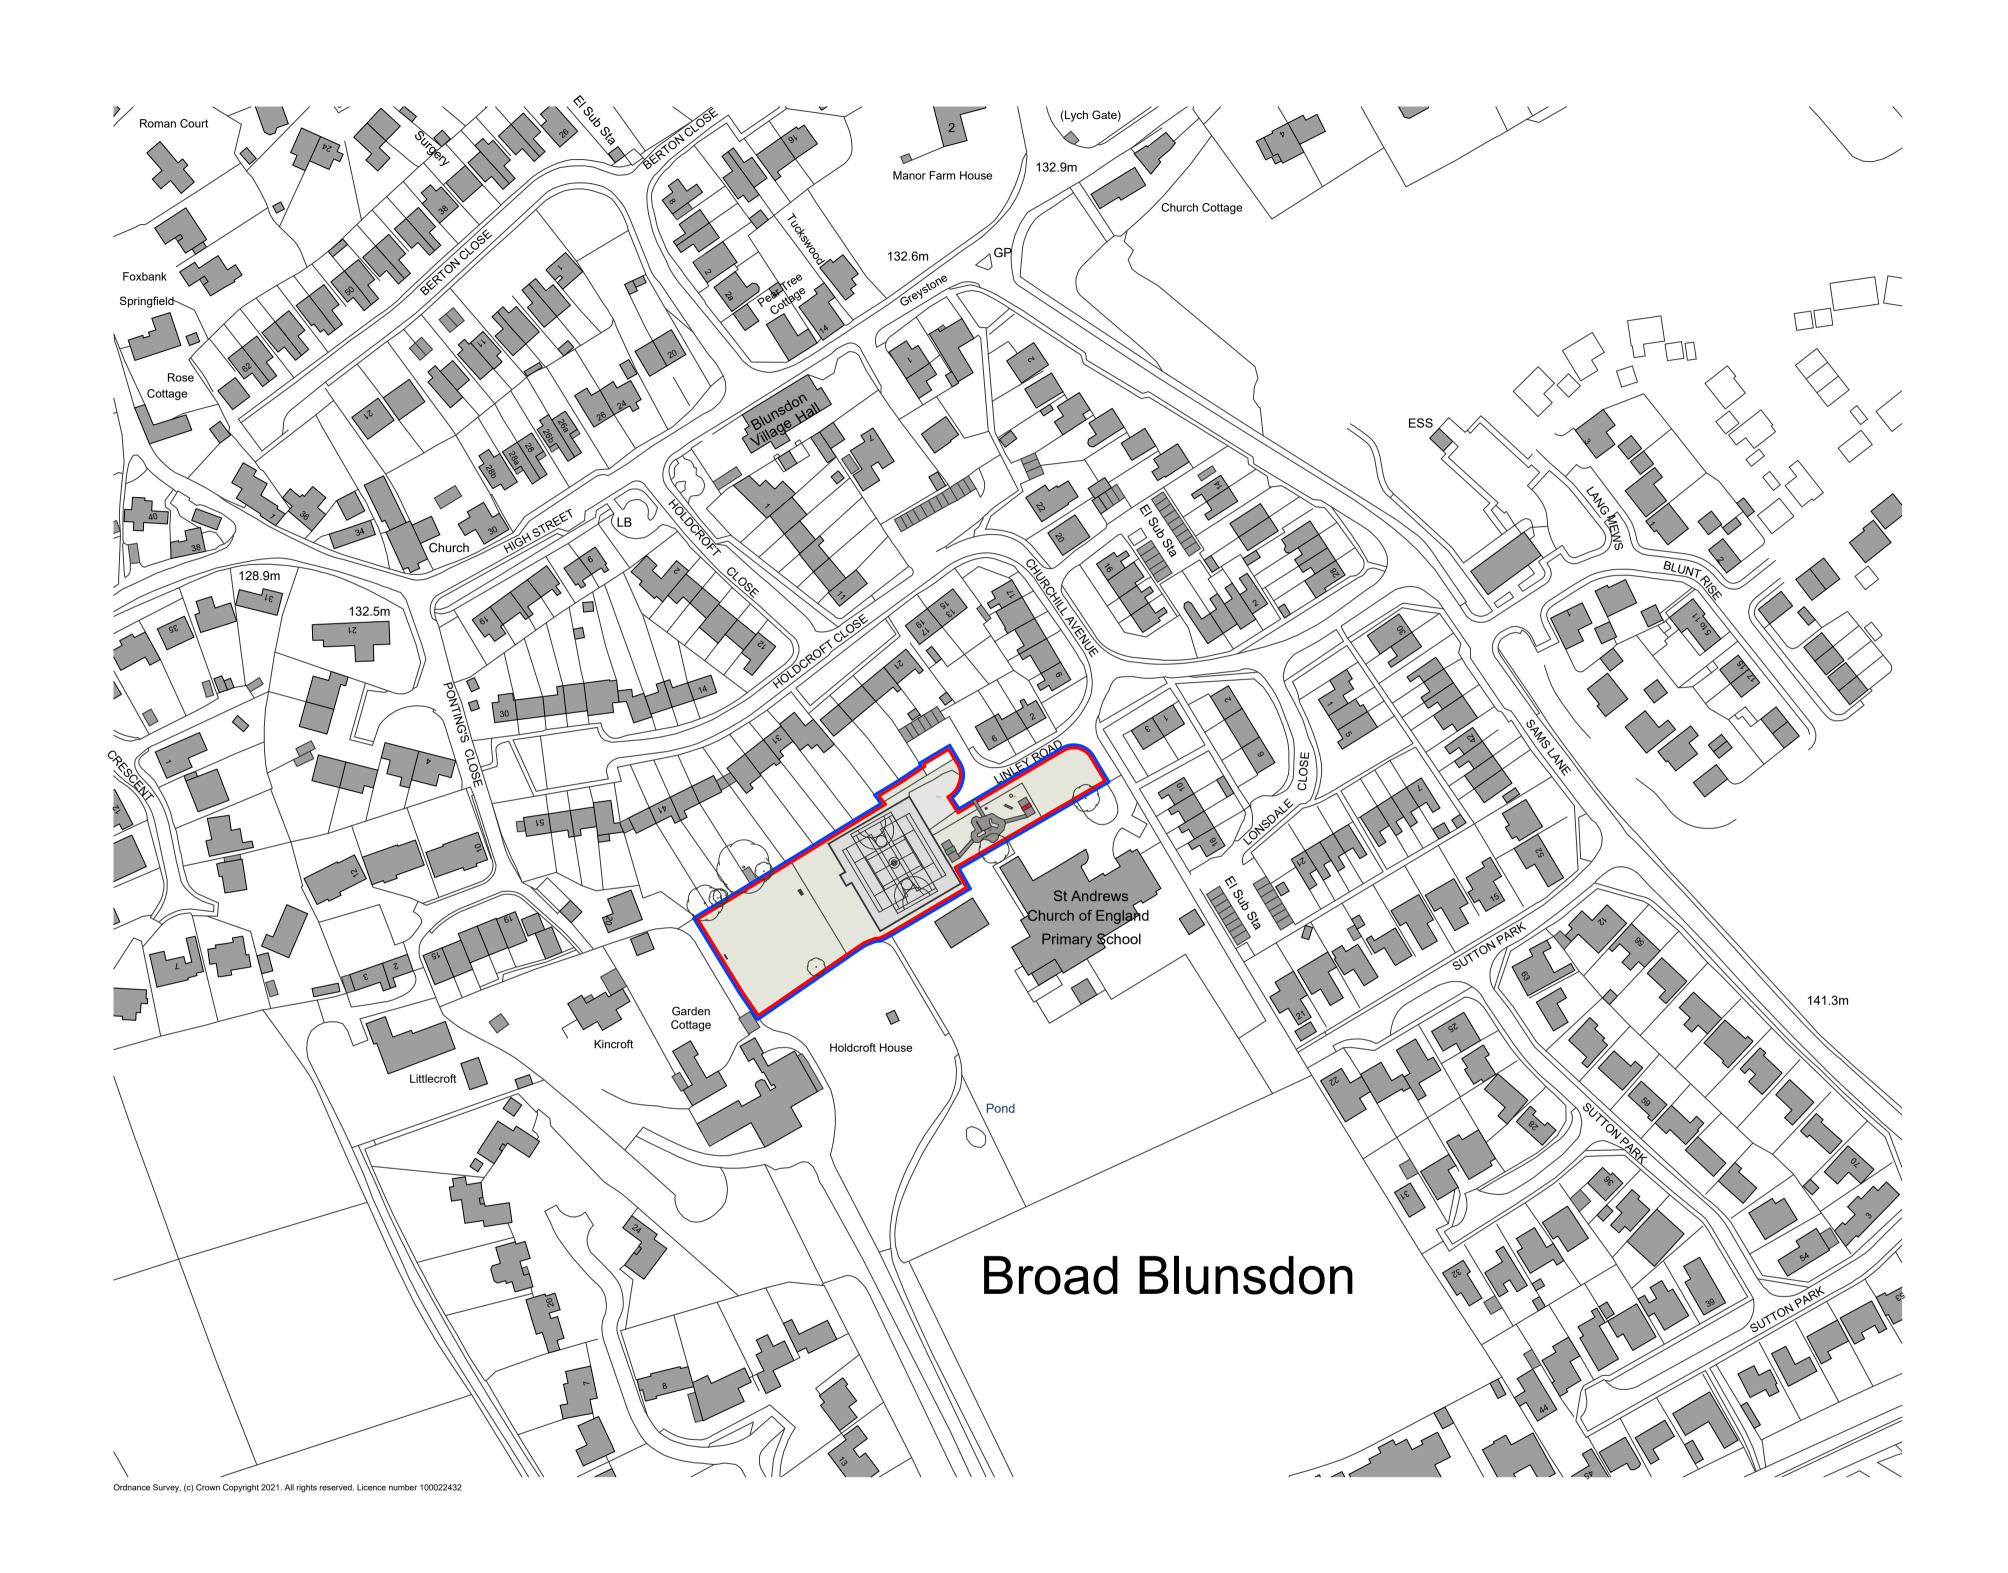

## **BLUNSDON PARISH COUNCIL**

PRO

COMMUNITY SPORT AND LEISURE ENHANCEMENTS

LOCATION

RECREATION GROUND LINLEY ROAD BLUNSDON SN26 7AP

DRAWING TITLE

## LOCATION PLAN

STATI

SPATIAL COORDINATION (PLANNING)

D21-023

D21-023 / DWG / 0001 .01

50 A1