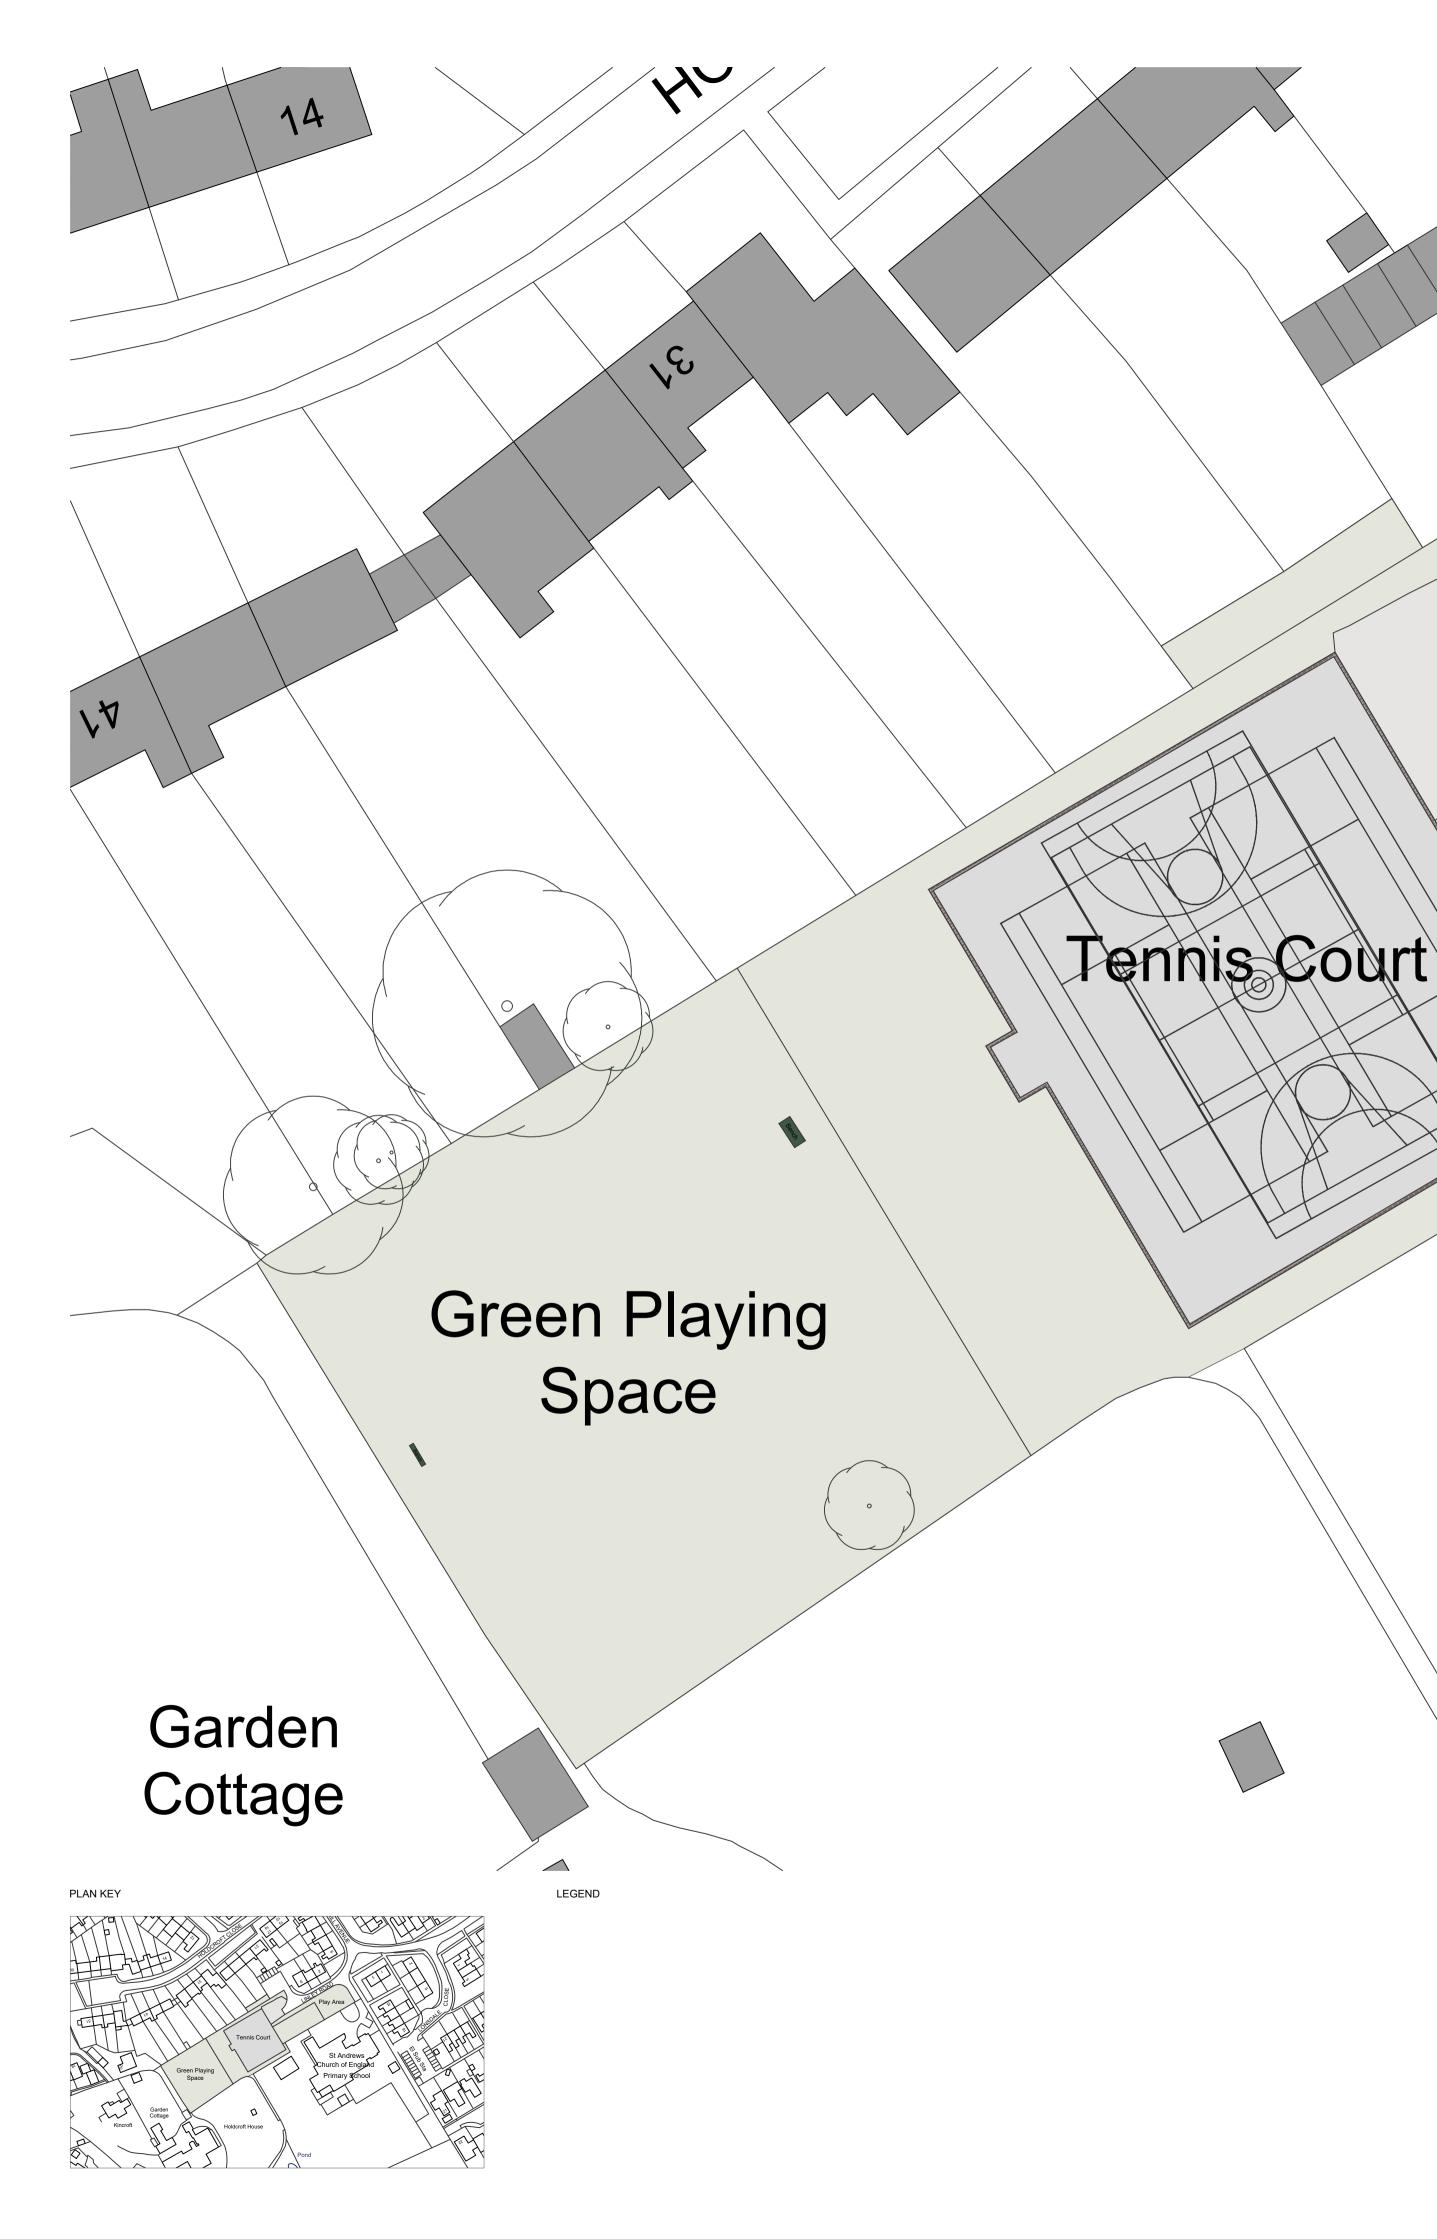

## EXISTING SITE PLAN

DRAWING TITLE

**RECREATION GROUND** LINLEY ROAD BLUNSDON SN26 7AP

COMMUNITY SPORT AND LEISURE ENHANCEMENTS LOCATION

PROJECT

## **BLUNSDON PARISH COUNCIL**

CLIENT

| EVISION | DATE       | DRAWN | DESCRIPTION                |
|---------|------------|-------|----------------------------|
| 00      | 15 11 2021 | тв    | ORIGINAL PLANNING PROPOSAL |
| .01     | 08 12 2021 | тв    | UPDATED PLANNING PROPOSAL  |
|         |            |       |                            |
|         |            |       |                            |

0 \_\_\_\_\_ <u>5M</u>\_\_\_\_\_

1:250 SCALE

NOTES

Ç

APPROPRIATE AND ARE IDENTIFIED WITH HAZARD TRIANGLES. INFORMATION RELATING TO USE, MAINTENANCE, AND DEMOLITION TO BE DETAILED IN DUE COURSE WITHIN A BUILDING MANUAL AND HEALTH AND SAFETY FILE.