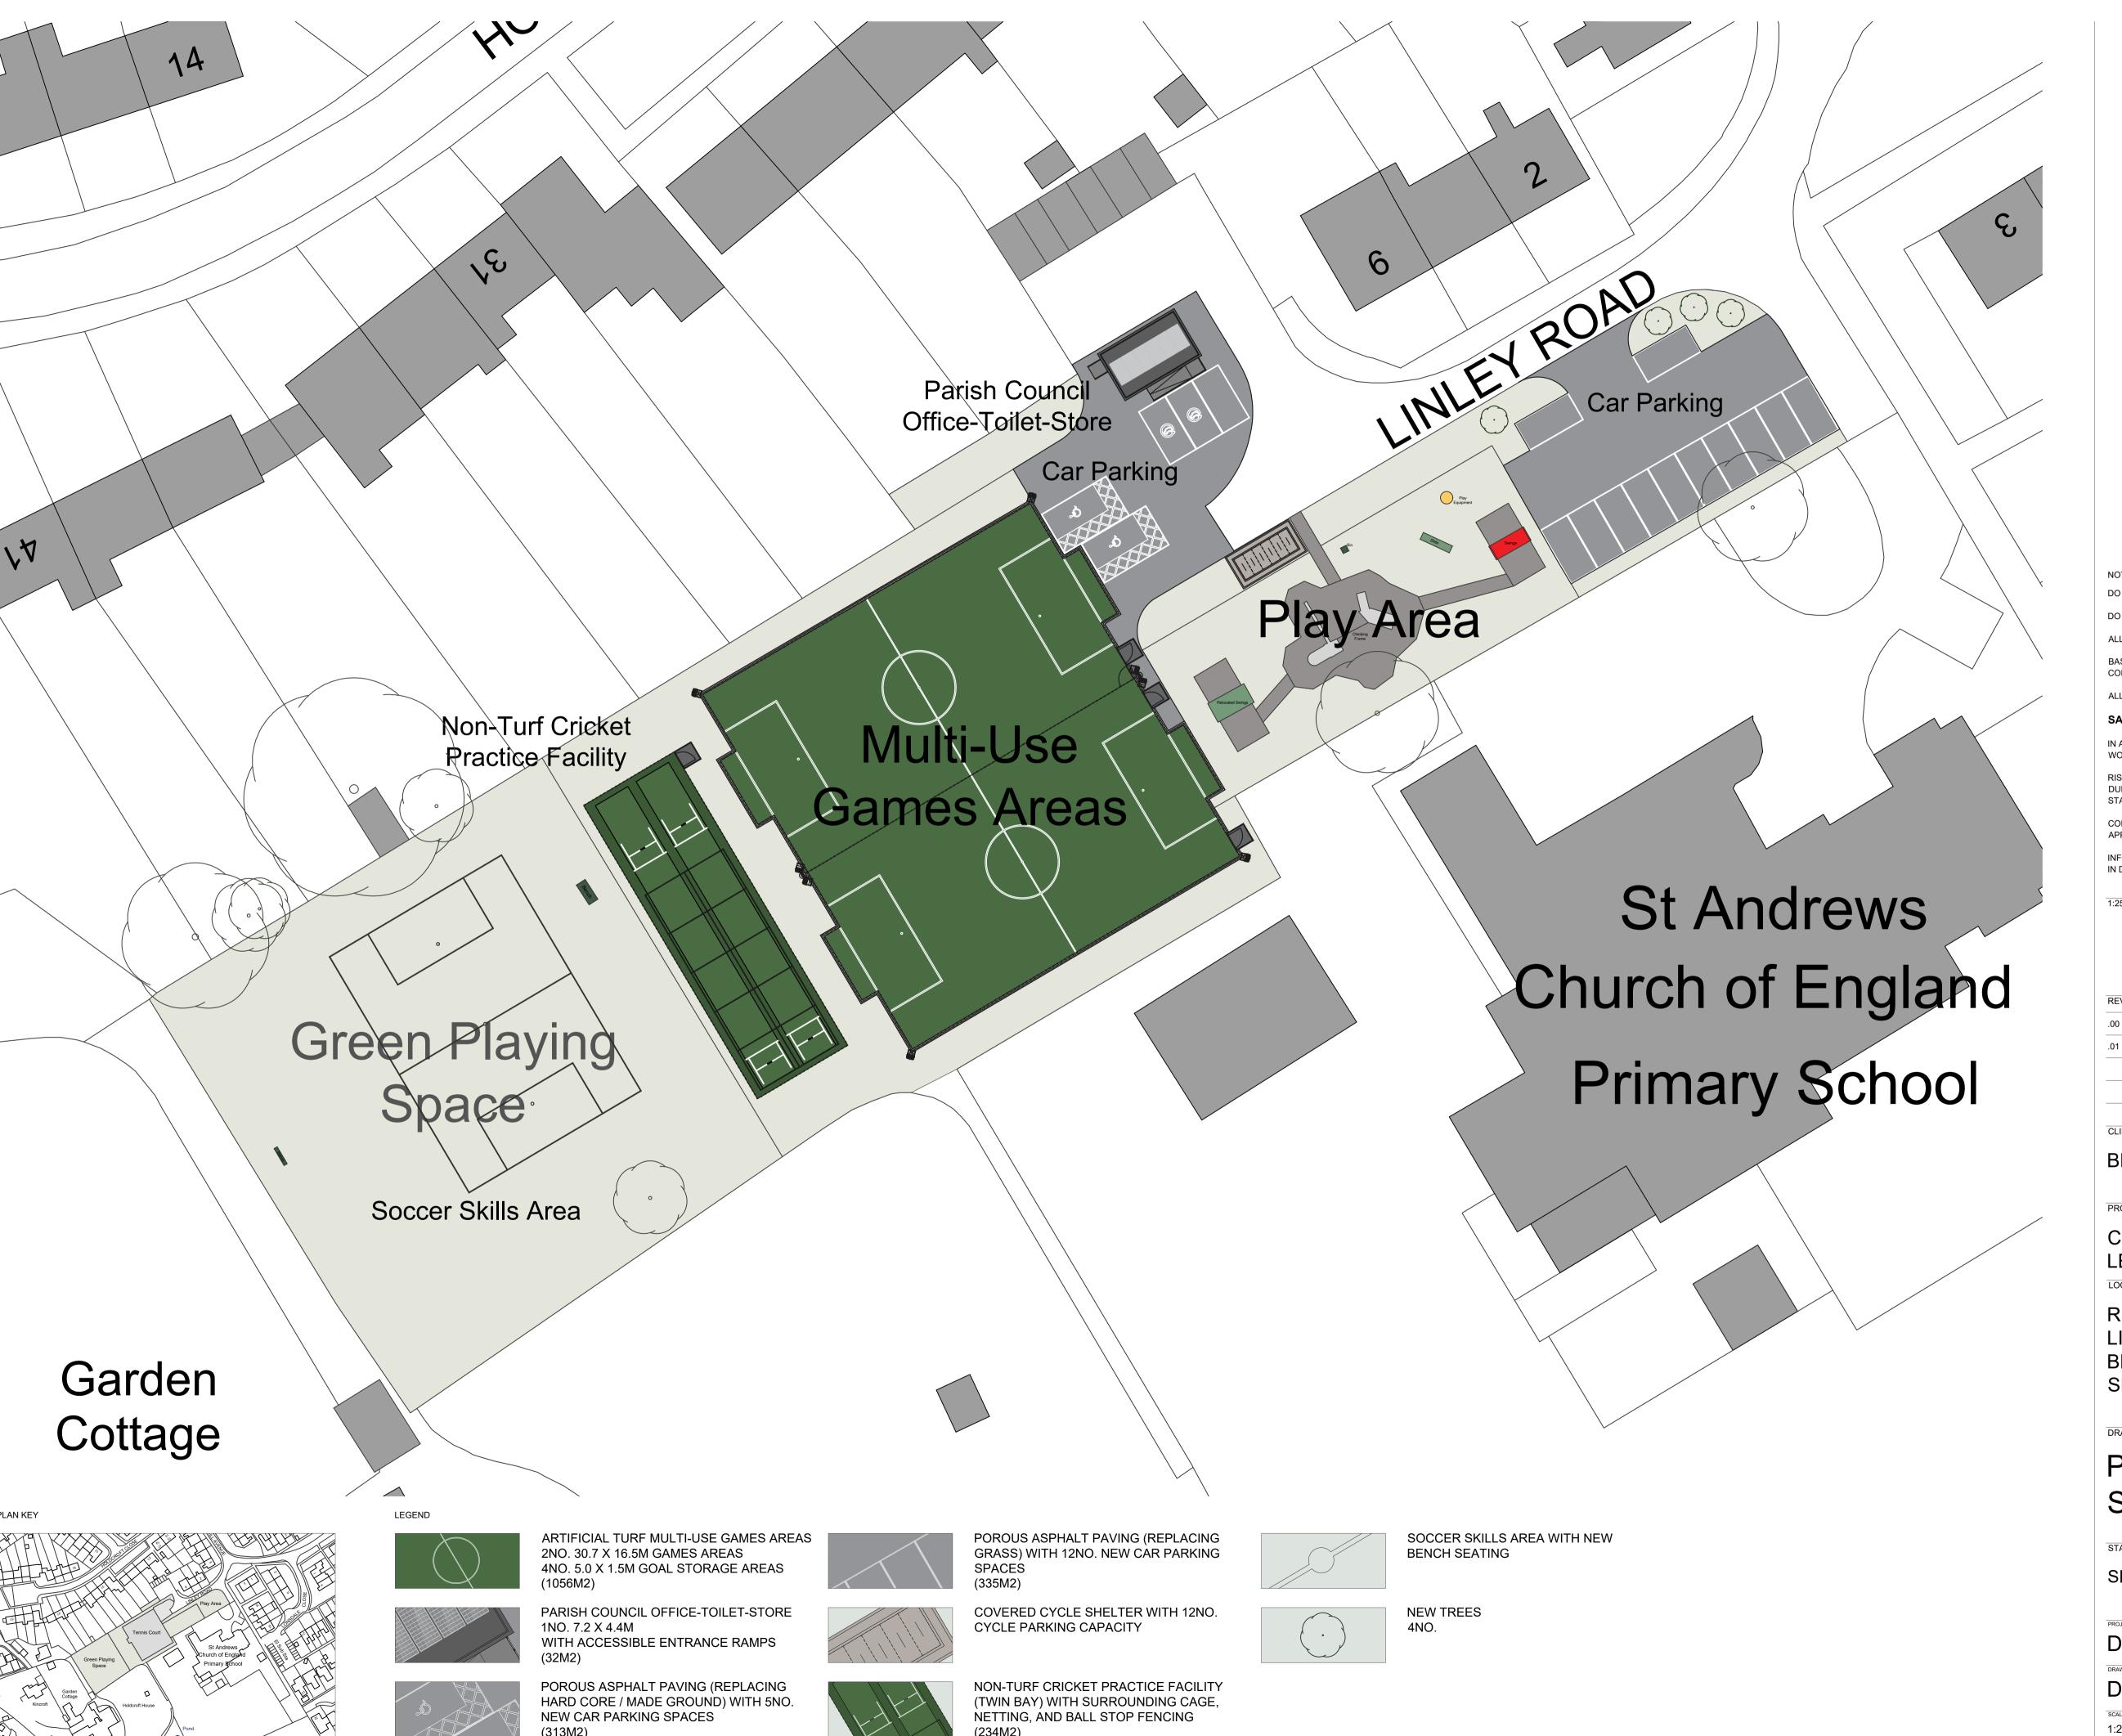

## **BLUNSDON PARISH COUNCIL**

COMMUNITY SPORT AND LEISURE ENHANCEMENTS

RECREATION GROUND LINLEY ROAD BLUNSDON SN26 7AP

DRAWING TITLE

## PROPOSED SITE PLAN

SPATIAL COORDINATION (PLANNING)

| D21-023 /  | .01     |              |
|------------|---------|--------------|
| RAWING NO. | <br>004 | REVISION NO. |
| 021-023    |         |              |
| ROJECT NO. |         |              |