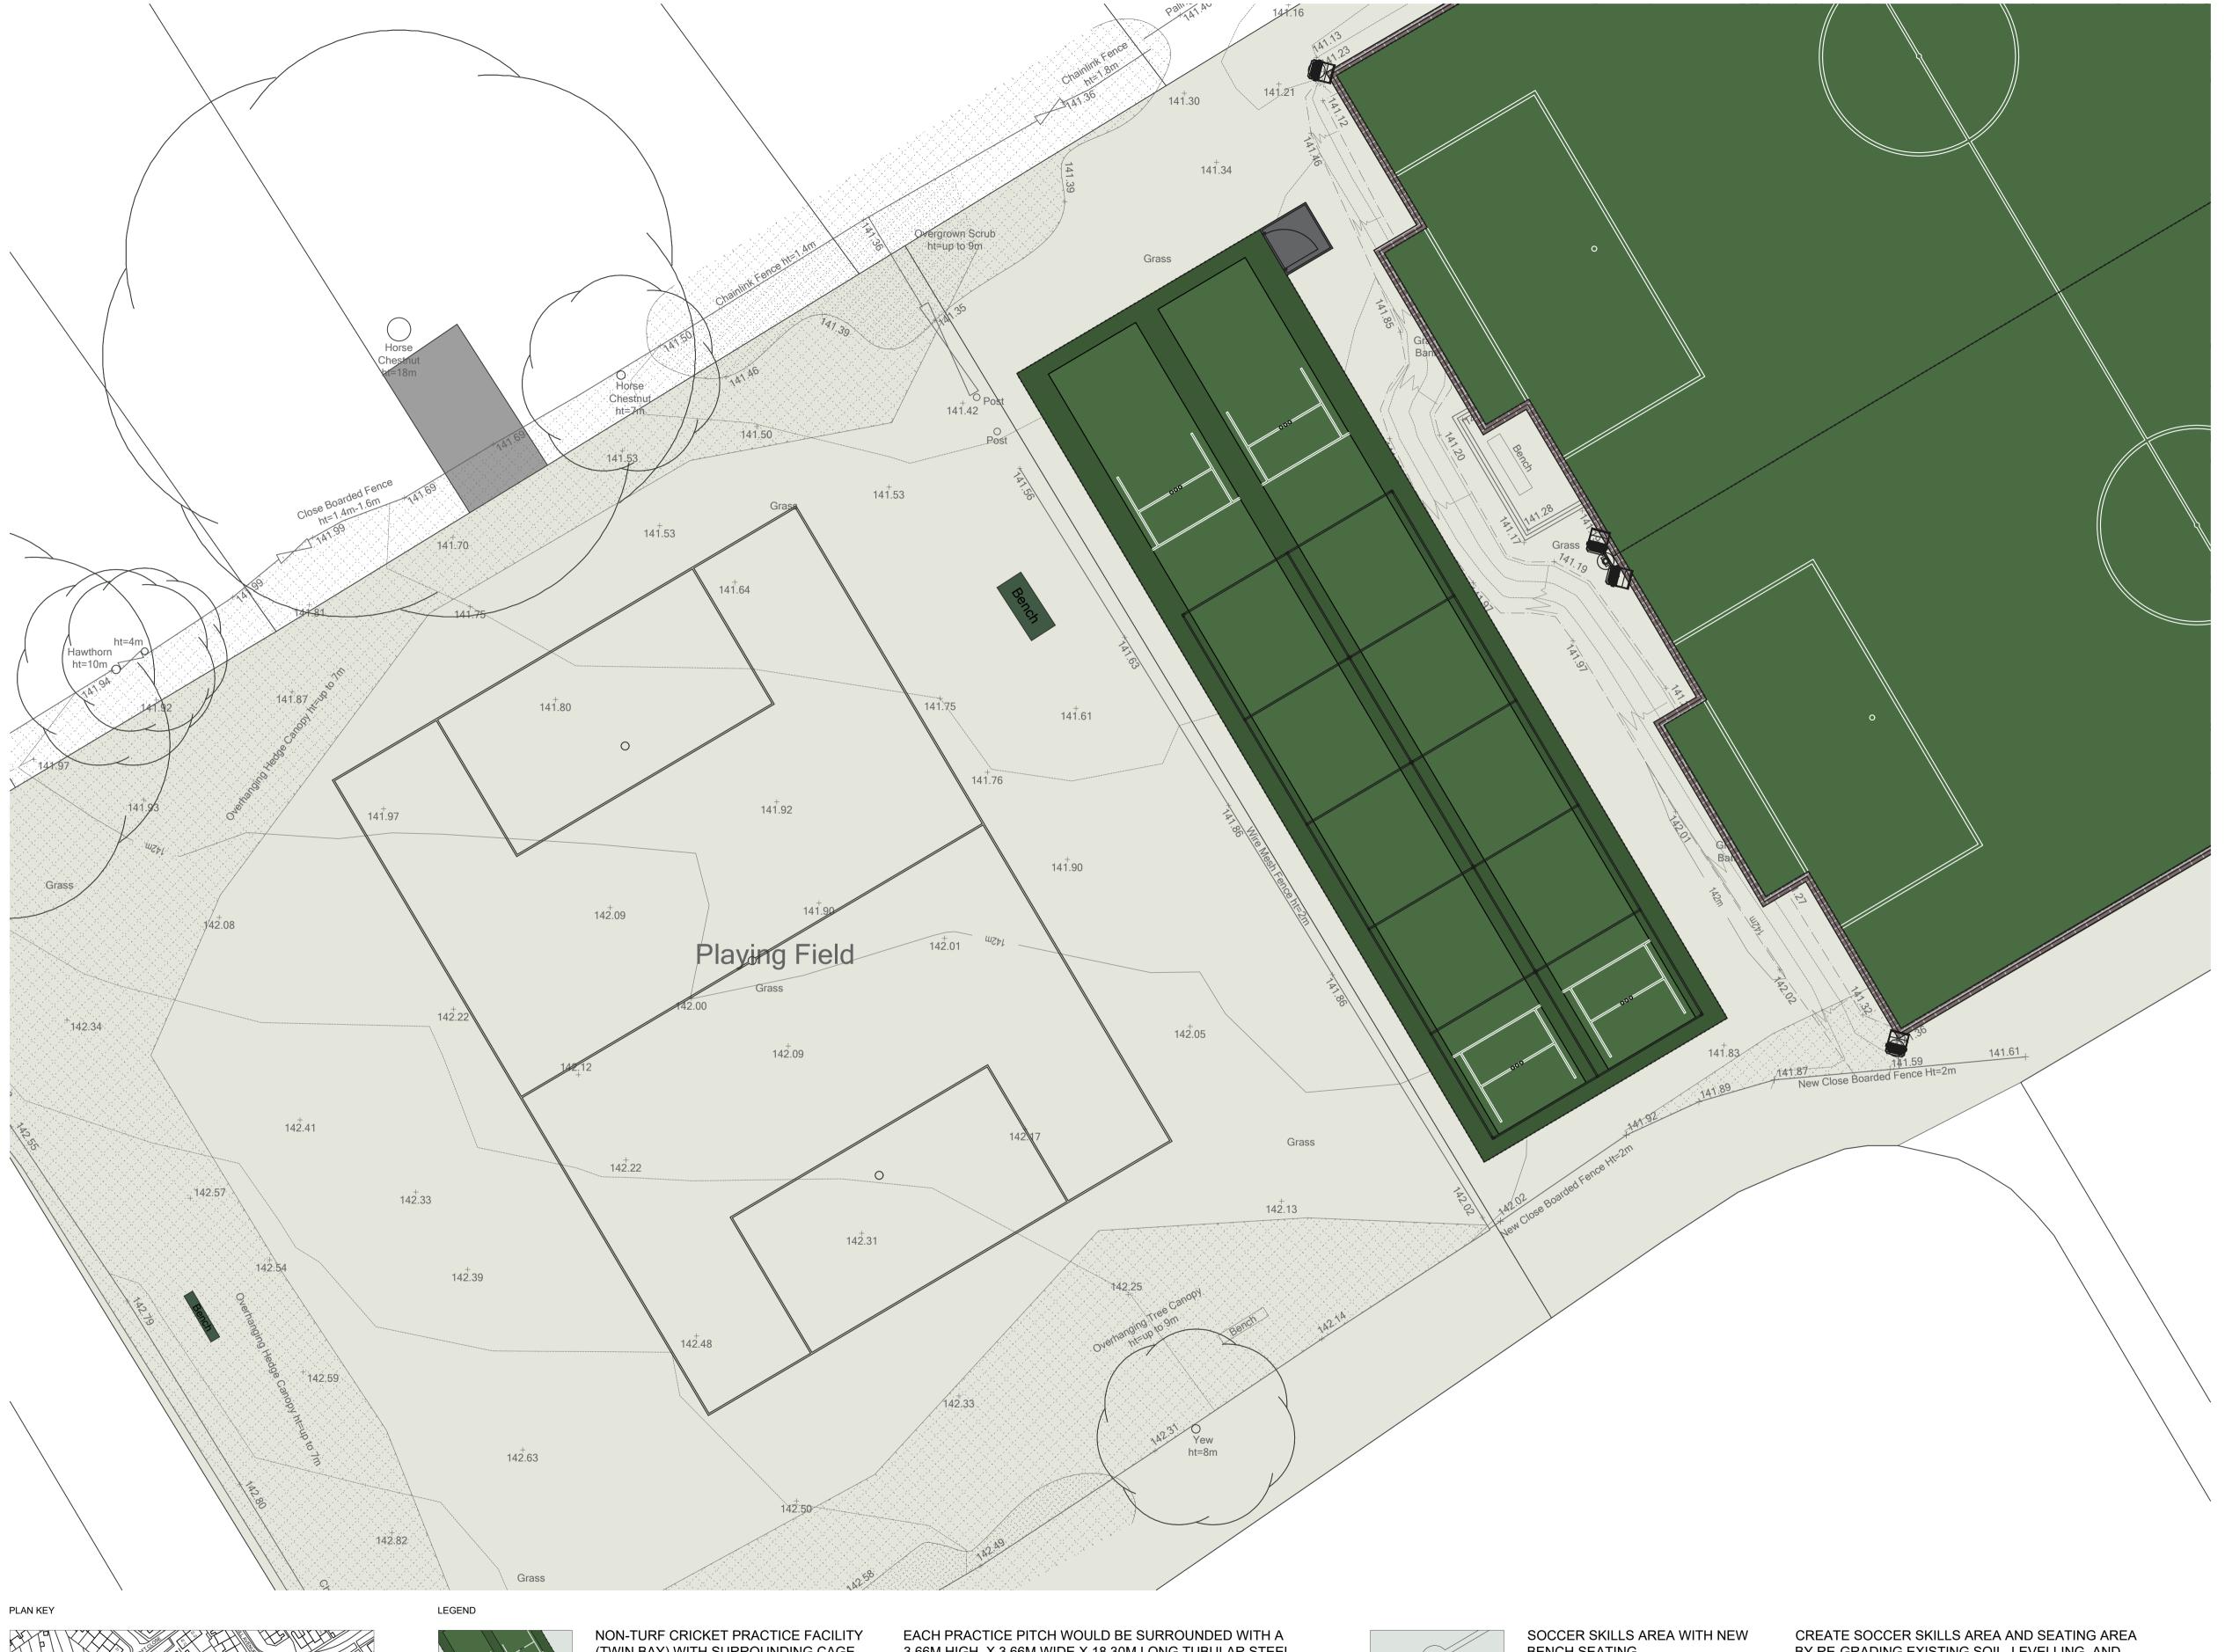

(TWIN BAY) WITH SURROUNDING CAGE, NETTING, AND BALL STOP FENCING

THE NON-TURF CRICKET PRACTICE FACILITY WOULD INCLUDE TWO NON-TURF CRICKET PRACTICE PITCHES COVERED WITH ARTIFICIAL CRICKET GRASS COLOURED GRASS GREEN, PLUS SURROUNDING ARTIFICIAL TURF SURFACING COLOURED GRASS GREEN

3.66M HIGH X 3.66M WIDE X 18.30M LONG TUBULAR STEEL CAGE FINISHED GALVANISED (Z275) SELF-COLOURED AND CLAD WITH BLACK COLOURED CORD NETTING TO SEGREGATE INDIVIDUAL PRACTICE BAY

THE FACILITY WOULD BE ENCLOSED WITH 3.0M HIGH BALL STOP FENCING AND ASSOCIATED GATEWITH OPEN MESH CONTAINING A GENERAL 200X50MM APERTURE, COMPRISING POLYESTER POWDER COATED RAL9005 JET BLACK OR RAL6005 MOSS GREEN, ALL SUPPORTED WITH AN INTERMEDIATE POST SYSTEM OF MATCHING COLOUR

BENCH SEATING

BY RE-GRADING EXISTING SOIL, LEVELLING, AND INSTALLING LAND DRAINS

ALLOW FOR NEW BENCHES

DO NOT COPY, RE-PRINT OR RE-USE WITHOUT PERMISSION.

DO NOT SCALE FROM THIS DRAWING UNLESS FOR PLANNING PURPOSES.

## PROPOSED CRICKET AND SOCCER AREAS

SPATIAL COORDINATION (PLANNING)

| D21-023 |
|---------|
|---------|

D21-023 / DWG / 0005

ТВ 1:100