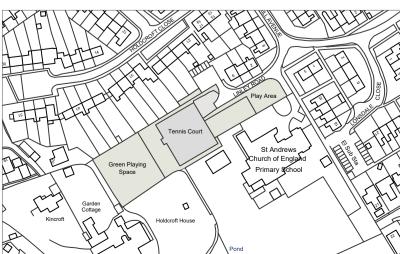

## PROPOSED OFFICE AND HARD STANDING AREAS

DRAWING TITLE

LOCATION **RECREATION GROUND** LINLEY ROAD BLUNSDON SN26 7AP

COMMUNITY SPORT AND LEISURE ENHANCEMENTS

PROJECT

## **BLUNSDON PARISH COUNCIL**

CLIENT

| 15 11 2021 |            |                            |
|------------|------------|----------------------------|
| _          | ТВ         | ORIGINAL PLANNING PROPOSAL |
| 08 12 2021 | тв         | UPDATED PLANNING PROPOSAL  |
|            |            |                            |
|            |            |                            |
| •          | 08 12 2021 | D8 12 2021 TB              |