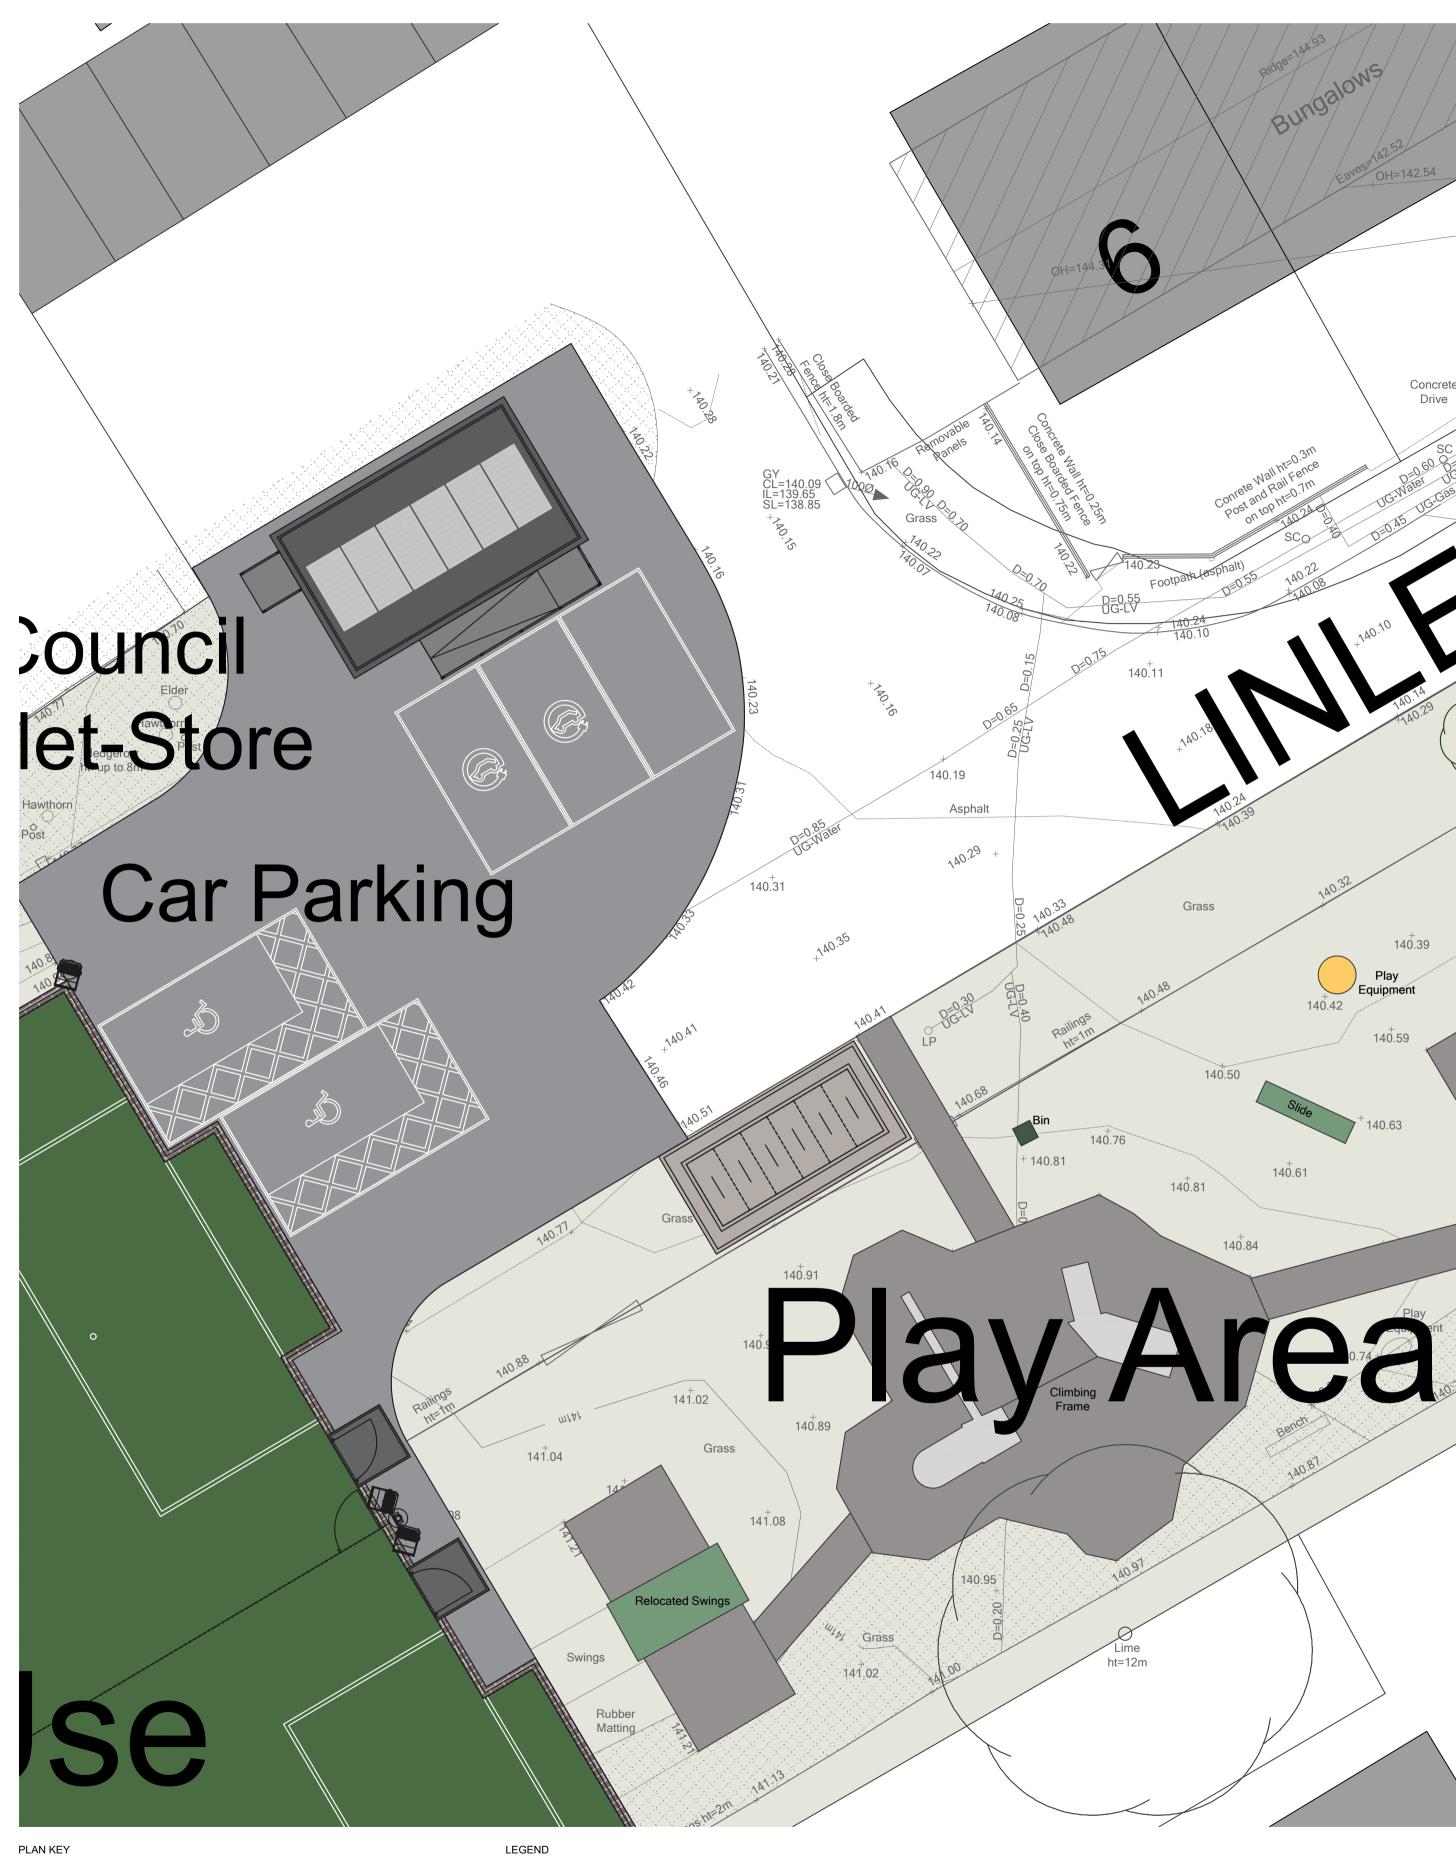

•

PARISH COUNCIL OFFICE-TOILET-STORE 1NO. 7.2 X 4.4M WITH ACCESSIBLE ENTRANCE RAMPS (32M2)

POROUS ASPHALT PAVING (REPLACING HARD CORE / MADE GROUND) WITH 5NO. NEW CAR PARKING SPACES (313M2)

**NEW TREES** 4NO.

## Car Parking

Overhead Cable

139.75

Concrete Drive

140.39

Play

Equipment

140.59

140.42

140.61

140.84

140.59

2NO. ACCESSIBLE CAR PARKING SPACES EACH SIZED 6.0 X 3.6M

2NO. EV CHARGING CAR PARKING SPACES EACH SIZED 5.0 X 2.5M

13NO. STANDARD CAR PARKING SPACES EACH SIZED 5.0 X 2.5M

THE APPEARANCE OF NEW HARD STANDING AREAS (PEDESTRIAN AND VEHICULAR ACCESS AND CIRCULATION) WILL COMPRISE GREY BLACK COLOURED POROUS ASPHALT

COVERED CYCLE SHELTER WITH 12NO. CYCLE PARKING CAPACITY

## PROPOSED OFFICE AND HARD STANDING AREAS

DRAWING TITLE

LOCATION **RECREATION GROUND** LINLEY ROAD BLUNSDON SN26 7AP

COMMUNITY SPORT AND LEISURE ENHANCEMENTS

PROJECT