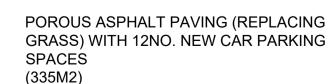

•

PARISH COUNCIL OFFICE-TOILET-STORE 1NO. 7.2 X 4.4M WITH ACCESSIBLE ENTRANCE RAMPS (32M2)

POROUS ASPHALT PAVING (REPLACING HARD CORE / MADE GROUND) WITH 5NO. NEW CAR PARKING SPACES (313M2)

**NEW TREES** 4NO.