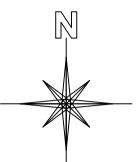

6.00M HIGH LED SPORTS AREA LIGHTING MAST WITH LUMINAIRE

**OBTRUSIVE LIGHT CALCULATION** 

HOUSE1

BLUNSDON PARISH COUNCIL BLUNSDON VILLAGE HALL HIGH STREET BLUNSTAN

DO NOT COPY, RE-PRINT OR RE-USE WITHOUT PERMISSION.

## **BLUNSDON PARISH COUNCIL**

COMMUNITY SPORT AND LEISURE ENHANCEMENTS

LOCATION

RECREATION GROUND LINLEY ROAD BLUNSDON SN26 7AP

DRAWING TITLE

## PROPOSED LOW-LEVEL SPORTS AREA LIGHTING

SPATIAL COORDINATION (PLANNING)

D21-023

D21-023 / DWG / 0012 ТВ 1:500

M1-M6 - 1 X FL11 MAXI PL33T BLC 2 BRICK (LOWERED LUMEN OUTPUT)

<u>LAMPS</u>

SITECO LED - 60,000 LUMEN

MUGA1 & MUGA2 REDUCED LEVELS ILLUMINANCE LEVELS

INITIAL (100HRS) E.I.AVE 134LUX MAINTAINED (4000HRS) E.I.AVE 127LUX UNIFORMITY EMIN/EAVE 0.64