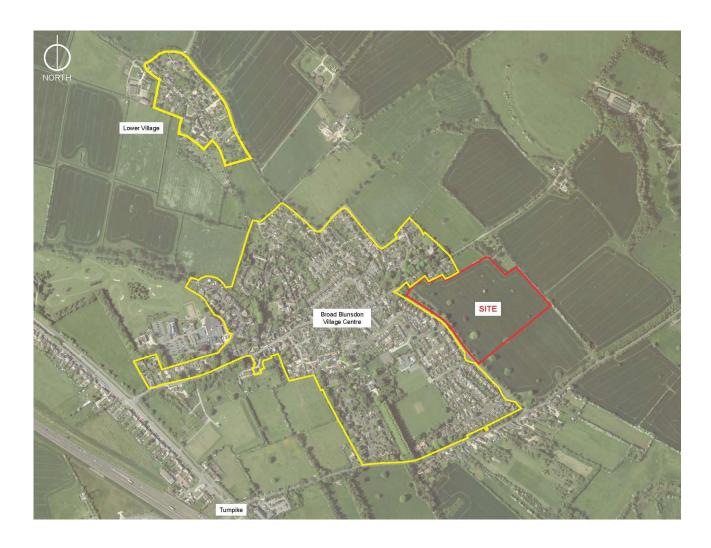

## **Public Consultation Event: Planning Application**

Land at Sams Lane, Broad Blunsdon

Castlewood Commercial Properties LTD is holding a public consultation event in association with an application for the following development:

Outline planning application for the development of up to 70 dwellings, access roads, footpaths, garages, hard standings, open space, landscaping and associated works.