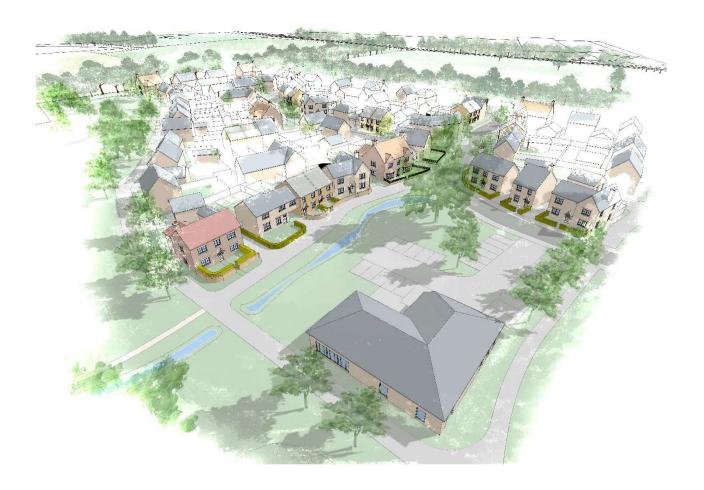

Outline planning application for the development of up to 70 dwellings, access roads, footpaths, garages, hard standings, open space, landscaping and associated works.